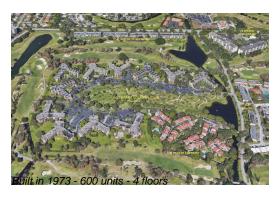

Number of units: 600
Number of active listings for rent: 0
Number of active listings for sale: 42
Building inventory for sale: 7%
Number of sales over the last 12 months: 51
Number of sales over the last 6 months: 21
Number of sales over the last 3 months: 10