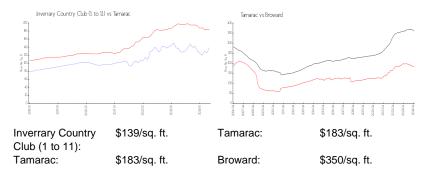

View:

 List Price:
 \$155,900

 List PPSF:
 \$179

 Valuated Price:
 \$121,000

 Valuated PPSF:
 \$139

The above valuated price is a baseline figure that does not take into account any specific renovation, upgrade, split, merge, or deterioration of the unit.

### **Inventory for Sale**

Inverrary Country Club (1 to 11)

Tamarac 3% Broward 3%