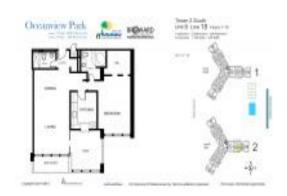

# Unit 2-218 - Oceanview Park (North & South)

2

\$304

2-218 - 800 Parkview Dr, Hallandale Beach, FL, Broward 33009

#### **Unit Information**

MLS Number: A11518637 Status: Active Size: 1,130 Sq ft. Bedrooms: 2

Full Bathrooms:

Half Bathrooms: Parking Spaces:

1 Space View: List Price: \$310,000 List PPSF: \$274 Valuated Price: \$344,000