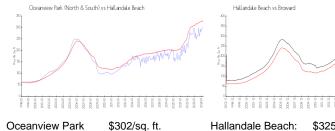

#### **Market Information**

Oceanview Park

(North & South): Hallandale Beach: \$325/sq. ft. Hallandale Beach:

\$325/sq. ft.

Broward: \$351/sq. ft.