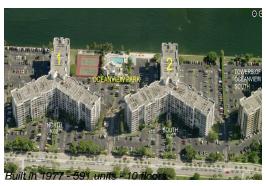

#### **Building Information**

Valuated PPSF:

Number of units: 591 Number of active listings for rent: 10 Number of active listings for sale: 38 Building inventory for sale: 6% Number of sales over the last 12 months: 38 Number of sales over the last 6 months: 15 Number of sales over the last 3 months:

### **Building Association Information**

Oceanview Park Condominium Association 1000 Parkview Dr Apt 607 Hallandale Beach, FL 33009 (954) 454-8401