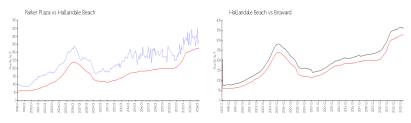

#### **Market Information**

Parker Plaza: \$380/sq. ft. Hallandale Beach: \$325/sq. ft. Hallandale Beach: \$325/sq. ft. Broward: \$351/sq. ft.