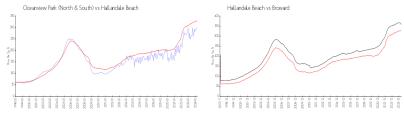

#### **Market Information**

Oceanview Park \$302/sq. ft. Hallandale Beach: \$325/sq. ft.

(North & South):

Hallandale Beach: \$325/sq. ft. Broward: \$351/sq. ft.