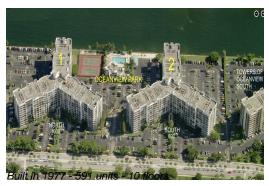

# Unit 2-406 - Oceanview Park (North & South)

2-406 - 800 Parkview Dr, Hallandale Beach, FL, Broward 33009

### **Building Information**

Number of units: 591
Number of active listings for rent: 10
Number of active listings for sale: 38
Building inventory for sale: 6%
Number of sales over the last 12 months: 38
Number of sales over the last 6 months: 15
Number of sales over the last 3 months: 4