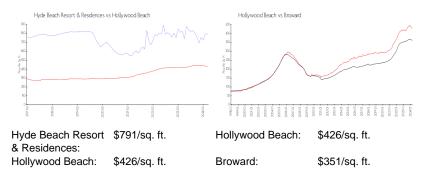

#### **Inventory for Sale**

| Hyde Beach Resort & Residences | 19% |
|--------------------------------|-----|
| Hollywood Beach                | 5%  |
| Broward                        | 4%  |

bill but meridian