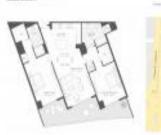

#### **Unit Information**

| MLS Number:<br>Status: | A11519169<br>Active    |
|------------------------|------------------------|
| Size:                  | 1,161 Sq ft.           |
| Bedrooms:              | 2                      |
| Full Bathrooms:        | 2                      |
| Half Bathrooms:        |                        |
| Parking Spaces:        | 1 Space, Valet Parking |
| View:                  |                        |
| List Price:            | \$890,000              |
| List PPSF:             | \$767                  |
| Valuated Price:        | \$862,000              |
| Valuated PPSF:         | \$742                  |