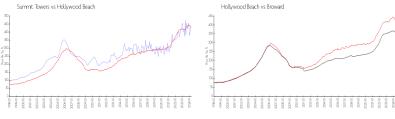

#### **Market Information**

Summit Towers: \$435/sq. ft. Hollywood Beach: \$426/sq. ft. Hollywood Beach: \$426/sq. ft. Broward: \$351/sq. ft.