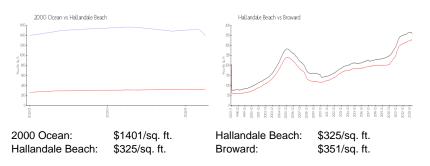

#### **Inventory for Sale**

| 2000 Ocean       | 41% |
|------------------|-----|
| Hallandale Beach | 4%  |
| Broward          | 4%  |

Avg. Time to Close Over Last 12 Months

2760 Gonat