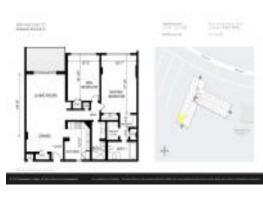

# Unit 210B - Hillcrest Country Club 21

210B - 440 Hillcrest Dr, Hollywood Beach, FL, Broward 33021

#### **Unit Information**

| MLS Number:<br>Status: | A11519647<br>Pending   |
|------------------------|------------------------|
| Size:                  | 1,132 Sq ft.           |
| Bedrooms:              | 2                      |
| Full Bathrooms:        | 2                      |
| Half Bathrooms:        |                        |
| Parking Spaces:        | 1 Space, Guest Parking |
| View:                  |                        |
| List Price:            | \$269,900              |
| List PPSF:             | \$238                  |
| Valuated Price:        | \$216,000              |
| Valuated PPSF:         | \$191                  |