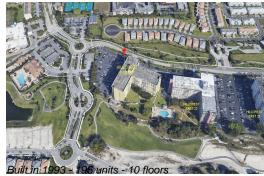

# Unit 210B - Hillcrest Country Club 21

210B - 440 Hillcrest Dr, Hollywood Beach, FL, Broward 33021

#### **Building Information**

| Number of units:                         | 196 |
|------------------------------------------|-----|
| Number of active listings for rent:      | 0   |
| Number of active listings for sale:      | 7   |
| Building inventory for sale:             | 3%  |
| Number of sales over the last 12 months: | 14  |
| Number of sales over the last 6 months:  | 6   |
| Number of sales over the last 3 months:  | 0   |