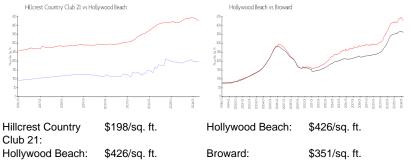

#### **Inventory for Sale**

| Hillcrest Country Club 21 | 4% |
|---------------------------|----|
| Hollywood Beach           | 5% |
| Broward                   | 4% |

\$3