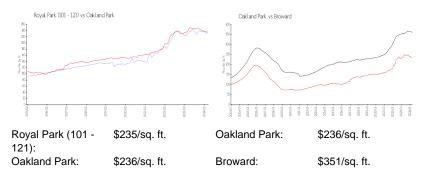

### **Market Information**

| Royal Park (101 - 121) | 7% |
|------------------------|----|
| Oakland Park           | 4% |
| Broward                | 4% |

## Avg. Time to Close Over Last 12 Months

| Royal Park (101 - 121) | 30 days |
|------------------------|---------|
| Oakland Park           | 47 days |
| Broward                | 67 days |