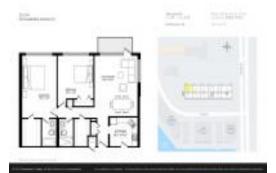

# Unit 502 - Essex Tower

502 - 340 Sunset Dr, Fort Lauderdale, FL, Broward 33301

#### **Unit Information**

 MLS Number:
 A11519746

 Status:
 Active

 Size:
 1,228 Sq ft.

 Bedrooms:
 2

Full Bathrooms:

Half Bathrooms:

Parking Spaces: 1 Space, Assigned Parking, Covered

Parking

2

View:

 List Price:
 \$434,900

 List PPSF:
 \$354

 Valuated Price:
 \$419,000

 Valuated PPSF:
 \$341

The above valuated price is a baseline figure that does not take into account any specific renovation, upgrade, split, merge, or deterioration of the unit.