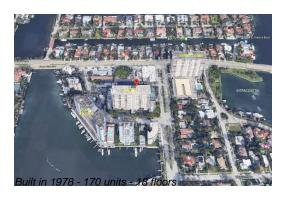

## **Building Information**

Number of units: 170
Number of active listings for rent: 0
Number of active listings for sale: 8
Building inventory for sale: 4%
Number of sales over the last 12 months: 6
Number of sales over the last 6 months: 3
Number of sales over the last 3 months: 3

## **Building Association Information**

Essex Tower Condominium Association 340 Sunset Dr Apt 610 Fort Lauderdale, FL 33301 Phone number (954) 467-3311