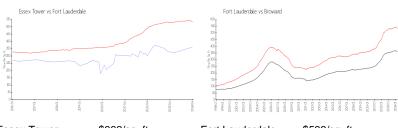

#### **Market Information**

Essex Tower: \$362/sq. ft. Fort Lauderdale: \$533/sq. ft. Fort Lauderdale: \$533/sq. ft. Broward: \$351/sq. ft.