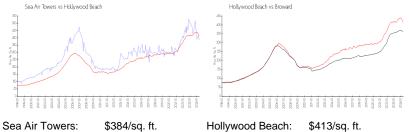

#### **Market Information**

| Sea All TOwers.  | φ304/Sq. π.   | nonywoou beach. | φ413/SQ. II.  |
|------------------|---------------|-----------------|---------------|
| Hollywood Beach: | \$413/sq. ft. | Broward:        | \$350/sq. ft. |