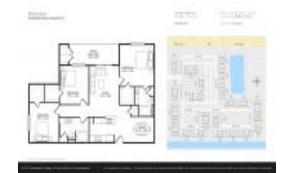

#### **Unit Information**

 MLS Number:
 A11520072

 Status:
 Active

 Size:
 1,330 Sq ft.

Bedrooms: 3 Full Bathrooms: 2

Half Bathrooms: Parking Spaces:

View:

 Rental Price:
 \$2,700

 List PPSF:
 \$2

 Valuated Price:
 \$449,000

 Valuated PPSF:
 \$272

The above valuated price is a baseline figure that does not take into account any specific renovation, upgrade, split, merge, or deterioration of the unit.