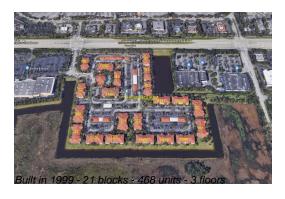

### **Building Information**

Number of units: 468
Number of active listings for rent: 0
Number of active listings for sale: 9
Building inventory for sale: 1%
Number of sales over the last 12 months: 18
Number of sales over the last 6 months: 7
Number of sales over the last 3 months: 3

### **Building Association Information**

The Marquesa

Address: 145 SW 117th Ter, Pembroke Pines, FL 33025 Phone: +1 (954) 437-9614

https://www.marquesacondos.com/