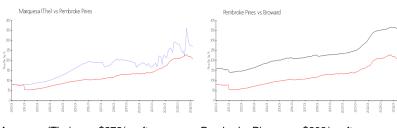

## **Market Information**

Marquesa (The): \$272/sq. ft. Pembroke Pines: \$208/sq. ft. Pembroke Pines: \$208/sq. ft. Broward: \$351/sq. ft.