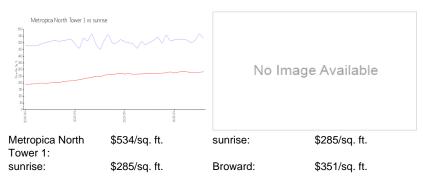

### **Inventory for Sale**

Metropica North Tower 1 14% sunrise 3% Broward 4%

# Avg. Time to Close Over Last 12 Months

Metropica North Tower 1 117 days sunrise 56 days Broward 67 days