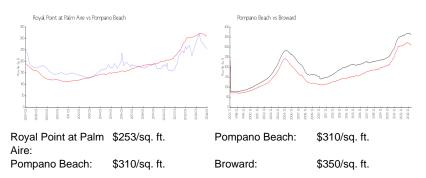

ned Parking, Guest Parking |
| View:           | Golf View                                 |
| Rental Price:   | \$2,850                                   |
| List PPSF:      | \$2                                       |
| Valuated Price: | \$366,000                                 |
| Valuated PPSF:  | \$241                                     |



The above valuated price is a baseline figure that does not take into account any specific renovation, upgrade, split, merge, or deterioration of the unit.

### **Building Information**

| 110 |
|-----|
| 0   |
| 5   |
| 4%  |
| 4   |
| 1   |
| 0   |
|     |

#### **Building Association Information**

Royal Point Palm Aire Condo Assoc 3600 Oaks Clubhouse Drive Pompano Beach, FL 33069 - View Map Phone: (954) 978-8300

## **Market Information**



#### **Inventory for Sale**

| Royal Point at Palm Aire | 5% |
|--------------------------|----|
| Pompano Beach            | 3% |
| Broward                  | 3% |

#### Avg. Time to Close Over Last 12 Months

| Royal Point at Palm Aire | 85 days |
|--------------------------|---------|
| Pompano Beach            | 73 days |
| Broward                  | 68 days |