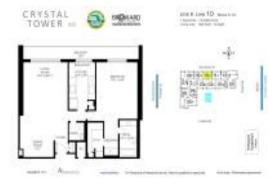

# **Unit 810 - Crystal Tower**

810 - 322 Buchanan St, Hollywood Beach, FL, Broward 33019

#### **Unit Information**

MLS Number: A11521181
Status: Active
Size: 830 Sq ft.

Bedrooms: 1
Full Bathrooms: 1
Half Bathrooms: 1

Parking Spaces: 1 Space, Assigned Parking, Covered

Parking

View:

 List Price:
 \$389,000