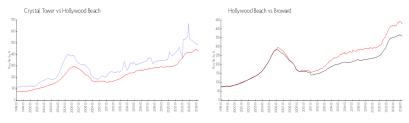

#### **Market Information**

Crystal Tower: \$481/sq. ft. Hollywood Beach: \$426/sq. ft. Hollywood Beach: \$426/sq. ft. Broward: \$351/sq. ft.