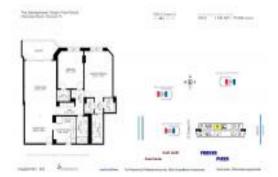

### **Unit Information**

| MLS Number:<br>Status:<br>Size:<br>Bedrooms:<br>Full Bathrooms:<br>Half Bathrooms:<br>Parking Spaces:<br>View: | A11521194<br>Active<br>1,240 Sq ft.<br>2<br>2 |
|----------------------------------------------------------------------------------------------------------------|-----------------------------------------------|
| Rental Price:                                                                                                  | \$4,000                                       |
| List PPSF:                                                                                                     | \$3                                           |
| Valuated Price:                                                                                                | \$451,000                                     |
| Valuated PPSF:                                                                                                 | \$364                                         |