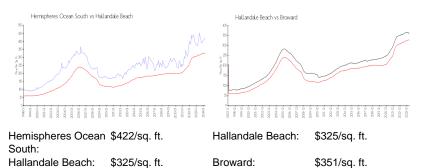

## **Market Information**

| Hemispheres Ocean South | 4% |
|-------------------------|----|
| Hallandale Beach        | 4% |
| Broward                 | 4% |