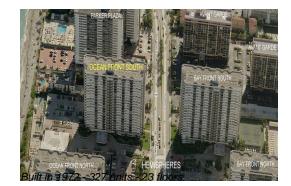

# Unit M H - Hemispheres Ocean South

M H - 1980 S Ocean Dr, Hallandale Beach, FL, Broward 33009

### **Building Information**

| Number of units:                         | 327 |
|------------------------------------------|-----|
|                                          | 321 |
| Number of active listings for rent:      | 4   |
| Number of active listings for sale:      | 12  |
| Building inventory for sale:             | 3%  |
| Number of sales over the last 12 months: | 12  |
| Number of sales over the last 6 months:  | 5   |
| Number of sales over the last 3 months:  | 2   |