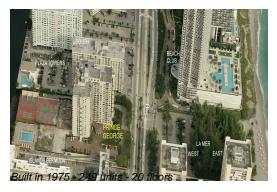

#### **Building Information**

Number of units: 249
Number of active listings for rent: 7
Number of active listings for sale: 17
Building inventory for sale: 6%
Number of sales over the last 12 months: 9
Number of sales over the last 6 months: 3
Number of sales over the last 3 months: 1