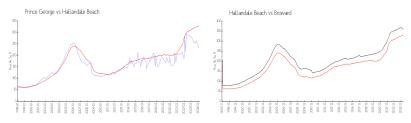

#### **Market Information**

Prince George: \$231/sq. ft. Hallandale Beach: \$325/sq. ft. Hallandale Beach: \$325/sq. ft. Broward: \$351/sq. ft.