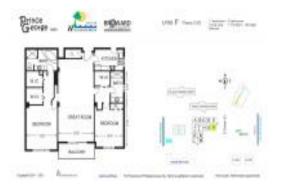

# **Unit 3F - Prince George**

3F - 1865 S Ocean Dr, Hallandale Beach, FL, Broward 33009

#### **Unit Information**

 MLS Number:
 A11521197

 Status:
 Active

 Size:
 1,710 Sq ft.

Bedrooms: 2 Full Bathrooms: 2

Half Bathrooms:

Valuated PPSF:

Parking Spaces: 1 Space, Assigned Parking