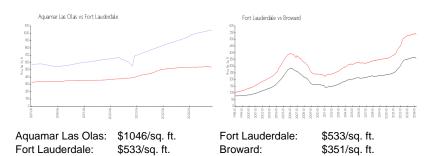

r: A11521333
Status: Active
Size: 3,308 Sq ft.

Bedrooms: 4
Full Bathrooms: 3
Half Bathrooms: 1

Parking Spaces:

View:

 Rental Price:
 \$21,000

 List PPSF:
 \$6

 Valuated Price:
 \$3,513,000

 Valuated PPSF:
 \$1,062

The above valuated price is a baseline figure that does not take into account any specific renovation, upgrade, split, merge, or deterioration of the unit.

## **Building Information**

Number of units: 20
Number of active listings for rent: 0
Number of active listings for sale: 4
Building inventory for sale: 20%
Number of sales over the last 12 months: 2
Number of sales over the last 6 months: 0
Number of sales over the last 3 months: 0

## **Building Association Information**

Aquamar Address: 90 Isle of Venice Dr, Fort Lauderdale, FL 33301,

## **Market Information**



## **Inventory for Sale**

Aquamar Las Olas 20% Fort Lauderdale 4% Broward 4%

#### Avg. Time to Close Over Last 12 Months

Aquamar Las Olas 41 days Fort Lauderdale 76 days Broward 67 days