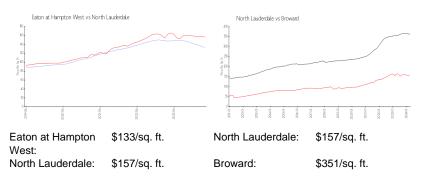

The above valuated price is a baseline figure that does not take into account any specific renovation, upgrade, split, merge, or deterioration of the unit.