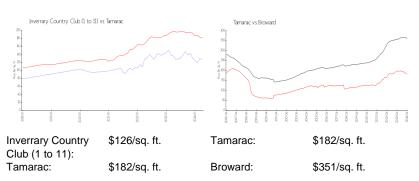

# Inventory for Sale

| Inverrary Country Club (1 to 11) | 7% |
|----------------------------------|----|
| Tamarac                          | 3% |
| Broward                          | 4% |