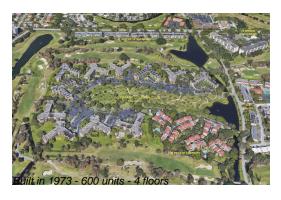

## **Building Information**

Number of units: 600
Number of active listings for rent: 0
Number of active listings for sale: 44
Building inventory for sale: 7%
Number of sales over the last 12 months: 52
Number of sales over the last 6 months: 22
Number of sales over the last 3 months: 9