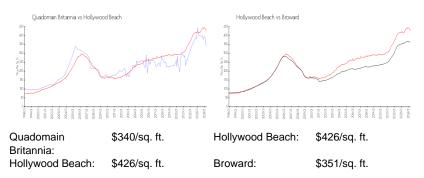

## **Market Information**

## **Inventory for Sale**

| Quadomain Britannia | 5% |
|---------------------|----|
| Hollywood Beach     | 5% |
| Broward             | 4% |

## Avg. Time to Close Over Last 12 Months

| Quadomain Britannia | 90 days |
|---------------------|---------|
| Hollywood Beach     | 86 days |
| Broward             | 67 days |