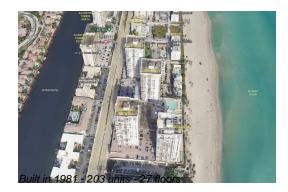

## **Building Information**

| Number of units:                         | 203 |
|------------------------------------------|-----|
| Number of active listings for rent:      | 13  |
| Number of active listings for sale:      | 11  |
| Building inventory for sale:             | 5%  |
| Number of sales over the last 12 months: | 7   |
| Number of sales over the last 6 months:  | 5   |
| Number of sales over the last 3 months:  | 2   |
|                                          |     |