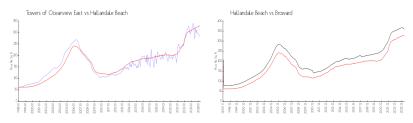

### **Market Information**

Towers of \$280/sq. ft. Hallandale Beach: \$325/sq. ft.

Oceanview East:

Hallandale Beach: \$325/sq. ft. Broward: \$351/sq. ft.