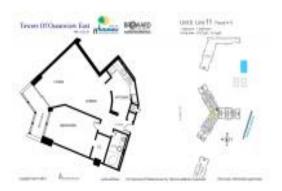

# **Unit 1011 - Towers of Oceanview East**

1011 - 400 Leslie Dr, Hallandale Beach, FL, Broward 33009

#### **Unit Information**

 MLS Number:
 A11522554

 Status:
 Active

 Size:
 875 Sq ft.

 Bedrooms:
 1

 Full Bathrooms:
 1

Full Bathrooms:
Half Bathrooms:

 Parking Spaces:
 1 Space