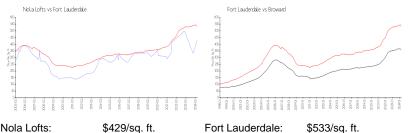

## **Market Information**

| Nola Lotts:      | \$429/sq. ft. | Fort Lauderdale: | \$533/sq. ft. |
|------------------|---------------|------------------|---------------|
| Fort Lauderdale: | \$533/sq. ft. | Broward:         | \$351/sq. ft. |