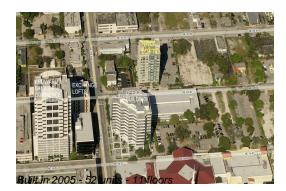

# Unit 901 - Nola Lofts

901 - 313 NE 2 St, Fort Lauderdale, FL, Broward 33301

#### **Building Information**

| Number of units:                         | 52 |
|------------------------------------------|----|
| Number of active listings for rent:      | 2  |
| Number of active listings for sale:      | 2  |
| Building inventory for sale:             | 3% |
| Number of sales over the last 12 months: | 1  |
| Number of sales over the last 6 months:  | 0  |
| Number of sales over the last 3 months:  | 0  |