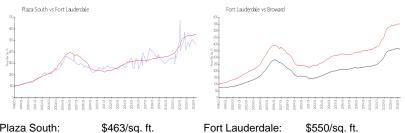

### **Market Information**

| Plaza South:     | \$463/sq. ft. | Fort Lauderdale: | \$550/sq. ft. |
|------------------|---------------|------------------|---------------|
| Fort Lauderdale: | \$550/sq. ft. | Broward:         | \$350/sq. ft. |