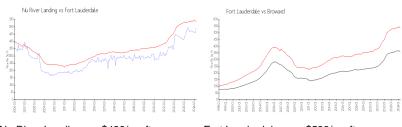

### **Market Information**

Nu River Landing: \$489/sq. ft. Fort Lauderdale: \$533/sq. ft. Broward: \$351/sq. ft.