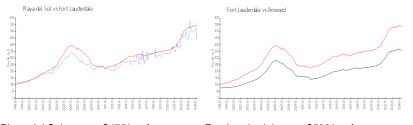

#### **Market Information**

| Playa del Sol:   | \$475/sq. ft. | Fort Lauderdale: | \$533/sq. ft. |
|------------------|---------------|------------------|---------------|
| Fort Lauderdale: | \$533/sq. ft. | Broward:         | \$351/sq. ft. |