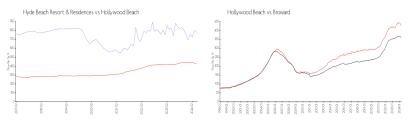

#### **Market Information**

Hyde Beach Resort \$791/sq. ft.

& Residences:

Hollywood Beach: \$426/sq. ft.

Hollywood Beach: \$426/sq. ft.

Broward: \$351/sq. ft.