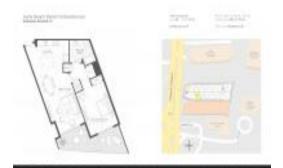

#### **Unit Information**

 MLS Number:
 A11522901

 Status:
 Active

 Size:
 841 Sq ft.

 Bedrooms:
 1

Full Bathrooms:

Half Bathrooms:

Valuated PPSF:

Parking Spaces: 1 Space, Covered Parking, Valet Parking

\$757

 View:
 \$650,000

 List Price:
 \$650,000

 List PPSF:
 \$773

 Valuated Price:
 \$637,000

The above valuated price is a baseline figure that does not take into account any specific renovation, upgrade, split, merge, or deterioration of the unit.