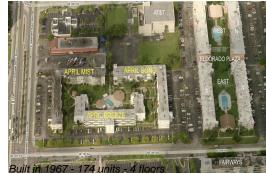

## **Building Information**

| Number of units:                         | 174 |
|------------------------------------------|-----|
| Number of active listings for rent:      | 6   |
| Number of active listings for sale:      | 7   |
| Building inventory for sale:             | 4%  |
| Number of sales over the last 12 months: | 3   |
| Number of sales over the last 6 months:  | 1   |
| Number of sales over the last 3 months:  | 1   |
|                                          |     |

# **Building Association Information**

April Song Condo Association (954) 458-2412 April Mist Condo Association (954) 458-8337 April Breeze Association,Inc. (954) 458-8085