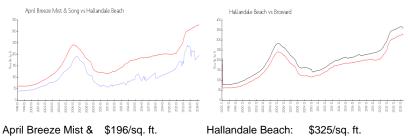

## **Market Information**

Song: Hallandale Beach: \$325/sq. ft.

Broward: \$351/sq. ft.