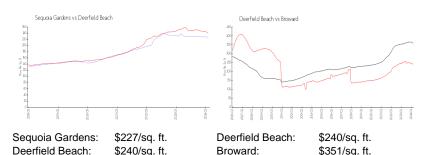

#### **Inventory for Sale**

Sequoia Gardens 14% Deerfield Beach 3% Broward 4%

### Avg. Time to Close Over Last 12 Months

Sequoia Gardens 88 days
Deerfield Beach 60 days
Broward 67 days