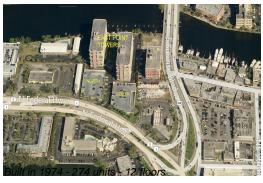

## **Building Information**

Number of units: 274 Number of active listings for rent: 4 Number of active listings for sale: 30 Building inventory for sale: 10% Number of sales over the last 12 months: 21 Number of sales over the last 6 months: Number of sales over the last 3 months:

### **Building Association Information**

East Point Towers Condominium Inc 1170 N Federal Highway Fort Lauderdale, FL 33304-1441 (954) 764-0334