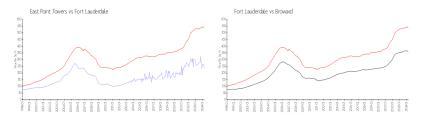

#### **Market Information**

East Point Towers: \$238/sq. ft. Fort Lauderdale: \$533/sq. ft. Fort Lauderdale: \$533/sq. ft. Broward: \$351/sq. ft.