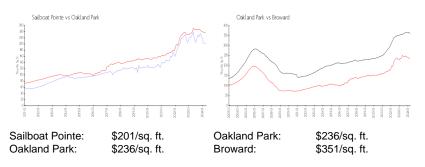

The above valuated price is a baseline figure that does not take into account any specific renovation, upgrade, split, merge, or deterioration of the unit.