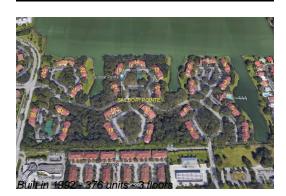

## **Building Information**

| Number of units:                         | 376 |
|------------------------------------------|-----|
| Number of active listings for rent:      | 0   |
| Number of active listings for sale:      | 19  |
| Building inventory for sale:             | 5%  |
| Number of sales over the last 12 months: | 15  |
| Number of sales over the last 6 months:  | 7   |
| Number of sales over the last 3 months:  | 5   |