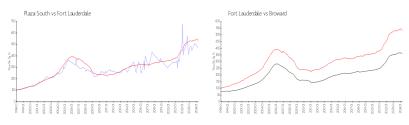

#### **Market Information**

Plaza South: \$470/sq. ft. Fort Lauderdale: \$533/sq. ft. Fort Lauderdale: \$533/sq. ft. Broward: \$351/sq. ft.