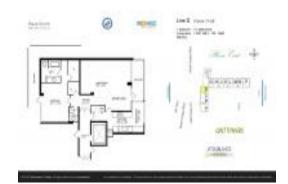

#### **Unit Information**

MLS Number: A11523567
Status: Cancelled
Size: 1,450 Sq ft.

Bedrooms: 1
Full Bathrooms: 1
Half Bathrooms: 1

Parking Spaces: Assigned Parking

 View:
 \$730,000

 List Price:
 \$730,000

 List PPSF:
 \$503

 Valuated Price:
 \$555,000

 Valuated PPSF:
 \$383

The above valuated price is a baseline figure that does not take into account any specific renovation, upgrade, split, merge, or deterioration of the unit.