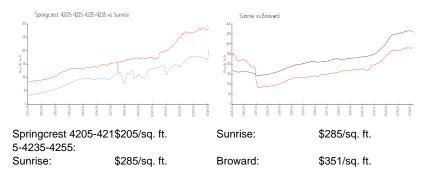

## **Market Information**

## **Inventory for Sale**

| Springcrest 4205-4215-4235-4255 | 4% |
|---------------------------------|----|
| Sunrise                         | 3% |
| Broward                         | 4% |

## Avg. Time to Close Over Last 12 Months

| Springcrest 4205-4215-4235-4255 | 79 days |
|---------------------------------|---------|
| Sunrise                         | 56 days |
| Broward                         | 67 days |