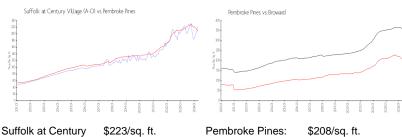

#### **Market Information**

Broward:

Suffolk at Century Village (A-O):

Pembroke Pines: \$208/sq. ft.

\$351/sq. ft.

Suffolk at Century Village (A-O) 3% Pembroke Pines 3% Broward 4%