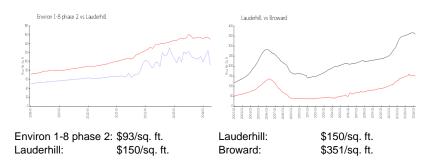

 List PPSF:
 \$2

 Valuated Price:
 \$105,000

 Valuated PPSF:
 \$95

The above valuated price is a baseline figure that does not take into account any specific renovation, upgrade, split, merge, or deterioration of the unit.