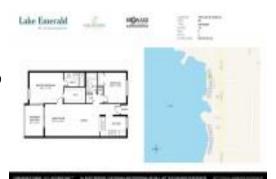

# Unit 109 Lake Emerald Dr # 108 - Lake Emerald 1

109 Lake Emerald Dr # 108 - 109 Lake Emerald Dr, Oakland Park, FL, Broward 33309

Number of units: 70
Number of active listings for rent: 0
Number of active listings for sale: 2
Building inventory for sale: 2%
Number of sales over the last 12 months: 1
Number of sales over the last 6 months: 0
Number of sales over the last 3 months: 0

# **Building Association Information**

Lake Emerald 954 - 484 - 1786

http://www.lakeemerald.com/