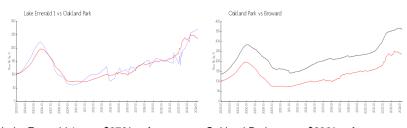

# Unit 109 Lake Emerald Dr # 108 - Lake Emerald 1

109 Lake Emerald Dr # 108 - 109 Lake Emerald Dr, Oakland Park, FL, Broward 33309

### **Unit Information**

 MLS Number:
 A11524121

 Status:
 Active

 Size:
 920 Sq ft.

 Bedrooms:
 2

Full Bathrooms: 2

Half Bathrooms:

Parking Spaces: 2 Spaces

View:

 Rental Price:
 \$2,445

 List PPSF:
 \$3

 Valuated Price:
 \$247,000

 Valuated PPSF:
 \$268

The above valuated price is a baseline figure that does not take into account any specific renovation, upgrade, split, merge, or deterioration of the unit.