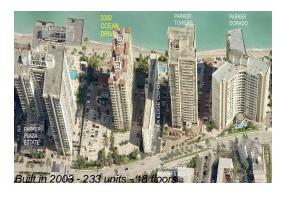

## Unit 511 - 2080 Ocean Drive

511 - 2080 S Ocean Dr, Hallandale Beach, FL, Broward 33009

#### **Building Information**

Number of units: 233
Number of active listings for rent: 21
Number of active listings for sale: 5
Building inventory for sale: 2%
Number of sales over the last 12 months: 6
Number of sales over the last 6 months: 2
Number of sales over the last 3 months: 1