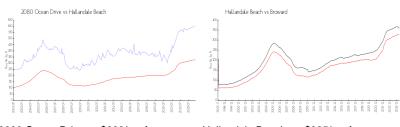

## **Market Information**

2080 Ocean Drive: \$602/sq. ft. Hallandale Beach: \$325/sq. ft. Hallandale Beach: \$325/sq. ft. Broward: \$351/sq. ft.