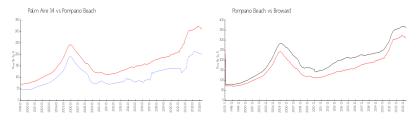

#### **Market Information**

Palm Aire 14: \$200/sq. ft. Pompano Beach: \$310/sq. ft. Pompano Beach: \$350/sq. ft.