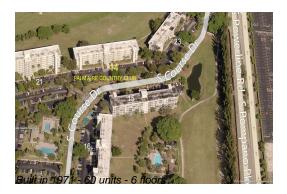

#### **Building Information**

Number of units: 60
Number of active listings for rent: 0
Number of active listings for sale: 6
Building inventory for sale: 10%
Number of sales over the last 12 months: 2
Number of sales over the last 6 months: 2
Number of sales over the last 3 months: 0

## **Building Association Information**

Palm Aire Condo Assoc-Bldg # 14 2651 S Course Dr Pompano Beach, FL 33069 (954) 970-0940