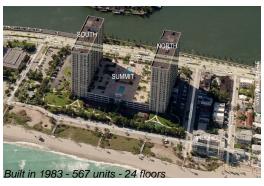

#### **Building Information**

Number of units: 567
Number of active listings for rent: 4
Number of active listings for sale: 17
Building inventory for sale: 2%
Number of sales over the last 12 months: 31
Number of sales over the last 6 months: 24
Number of sales over the last 3 months: 13