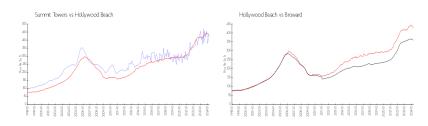

# **Market Information**

Hollywood Beach:

Broward:

\$426/sq. ft. \$351/sq. ft.

**Inventory for Sale** 

Summit Towers:

Hollywood Beach:

Summit Towers 3% Hollywood Beach 5% Broward 4%

### Avg. Time to Close Over Last 12 Months

\$435/sq. ft.

\$426/sq. ft.

Summit Towers 60 days Hollywood Beach 86 days Broward 67 days