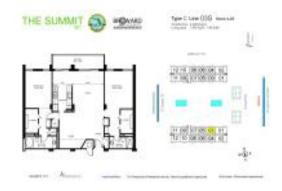

#### **Unit Information**

 MLS Number:
 A11525046

 Status:
 Active

 Size:
 1,570 Sq ft.

Bedrooms: 2 Full Bathrooms: 2

Half Bathrooms:

Parking Spaces: 1 Space, Guest Parking

View: Intracoastal View,Ocean View,Water View