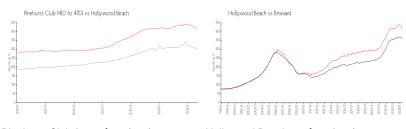

#### **Market Information**

Pinehurst Club (410 \$303/sq. ft.

to 470):

Hollywood Beach: \$413/sq. ft.

Hollywood Beach: \$413/sq. ft.

Broward: \$350/sq. ft.