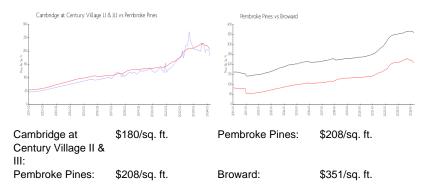

### **Market Information**

## Inventory for Sale

| Cambridge at Century Village II & III | 2% |
|---------------------------------------|----|
| Pembroke Pines                        | 3% |
| Broward                               | 4% |

# Avg. Time to Close Over Last 12 Months

| Cambridge at Century Village II & III | 52 days |
|---------------------------------------|---------|
| Pembroke Pines                        | 55 days |
| Broward                               | 67 days |