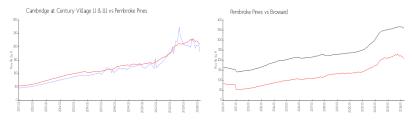

#### **Market Information**

Cambridge at \$180/sq. ft.
Century Village II &

Pembroke Pines: \$208/sq. ft.

Pembroke Pines: \$208/sq. ft.

Broward: \$351/sq. ft.