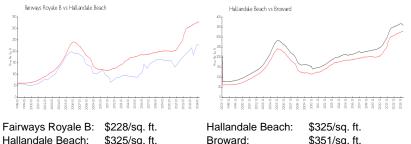

#### **Market Information**

| anways Royale D.  | ψΖΖ0/39.11.   | Tallandaic Deach. | ψυ20/39.π.    |
|-------------------|---------------|-------------------|---------------|
| Hallandale Beach: | \$325/sq. ft. | Broward:          | \$351/sq. ft. |