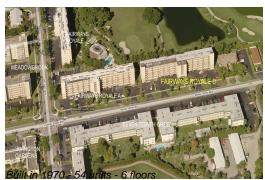

## **Building Information**

| Number of units:                         | 54  |
|------------------------------------------|-----|
| Number of active listings for rent:      | 0   |
| Number of active listings for sale:      | 6   |
| Building inventory for sale:             | 11% |
| Number of sales over the last 12 months: | 4   |
| Number of sales over the last 6 months:  | 3   |
| Number of sales over the last 3 months:  | 1   |