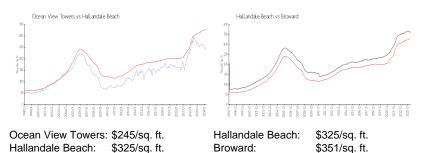

### **Market Information**

#### **Inventory for Sale**

| Ocean View Towers | 3% |
|-------------------|----|
| Hallandale Beach  | 4% |
| Broward           | 4% |

# Avg. Time to Close Over Last 12 Months

| Ocean View Towers | 74 days |
|-------------------|---------|
| Hallandale Beach  | 76 days |
| Broward           | 67 days |