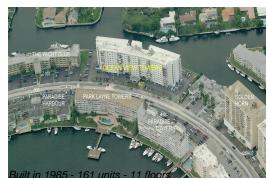

# Unit 1114 - Ocean View Towers

1114 - 401 Golden Isles Dr, Hallandale Beach, FL, Broward 33009

#### **Building Information**

| Number of units:                         | 161 |
|------------------------------------------|-----|
| Number of active listings for rent:      | 7   |
| Number of active listings for sale:      | 5   |
| Building inventory for sale:             | 3%  |
| Number of sales over the last 12 months: | 9   |
| Number of sales over the last 6 months:  | 6   |
| Number of sales over the last 3 months:  | 4   |