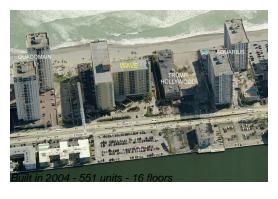

## Unit 314 - Wave

314 - 2501 S Ocean Dr, Hollywood Beach, FL, Broward 33019

### **Building Information**

Number of units: 551
Number of active listings for rent: 49
Number of active listings for sale: 22
Building inventory for sale: 3%
Number of sales over the last 12 months: 12
Number of sales over the last 6 months: 6
Number of sales over the last 3 months: 4