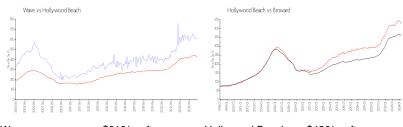

#### **Market Information**

Wave: \$619/sq. ft. Hollywood Beach: \$426/sq. ft. Hollywood Beach: \$426/sq. ft. Broward: \$351/sq. ft.