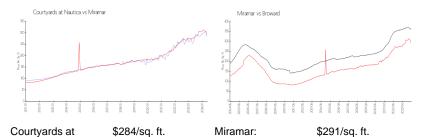

#### **Market Information**

 Courtyards at Nautica:
 \$284/sq. ft.
 Miramar:
 \$291/sq. ft.

 Miramar:
 \$291/sq. ft.
 Broward:
 \$350/sq. ft.