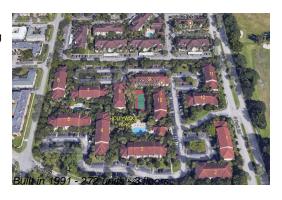

Number of units: 272
Number of active listings for rent: 0
Number of active listings for sale: 6
Building inventory for sale: 2%
Number of sales over the last 12 months: 8
Number of sales over the last 6 months: 4
Number of sales over the last 3 months: 3