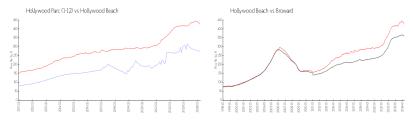

#### **Market Information**

Hollywood Parc \$275/sq. ft. Hollywood Beach: \$426/sq. ft.

(1-12):

Hollywood Beach: \$426/sq. ft. Broward: \$351/sq. ft.