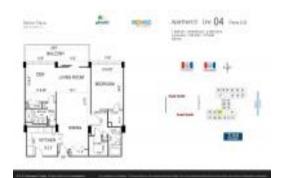

# Unit 2204 - Parker Plaza

2204 - 2030 S Ocean Dr, Hallandale Beach, FL, Broward 33009

#### **Unit Information**

 MLS Number:
 A11526672

 Status:
 Active

 Size:
 1,248 Sq ft.

Bedrooms: 2 Full Bathrooms: 2

Half Bathrooms:

Parking Spaces: 1 Space, Assigned Parking, Valet Parking

 View:
 \$475,000

 List Price:
 \$4875,000

 List PPSF:
 \$381

 Valuated Price:
 \$475,000

 Valuated PPSF:
 \$381

The above valuated price is a baseline figure that does not take into account any specific renovation, upgrade, split, merge, or deterioration of the unit.