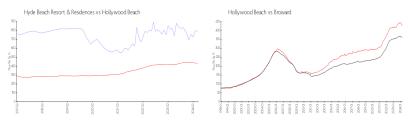

#### **Market Information**

Hyde Beach Resort \$791/sq. ft.

& Residences:

Hollywood Beach: \$426/sq. ft.

Hollywood Beach: \$426/sq. ft.

Broward: \$351/sq. ft.