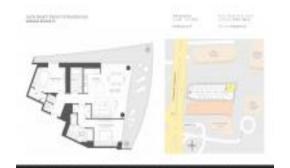

#### **Unit Information**

 MLS Number:
 A11526748

 Status:
 Active

 Size:
 1,145 Sq ft.

 Bedrooms:
 2

Full Bathrooms: Half Bathrooms:

Parking Spaces: Valet Parking

 View:
 \$1,346,000

 List Price:
 \$1,346,000

 List PPSF:
 \$1,176

 Valuated Price:
 \$1,100,000

 Valuated PPSF:
 \$961

The above valuated price is a baseline figure that does not take into account any specific renovation, upgrade, split, merge, or deterioration of the unit.