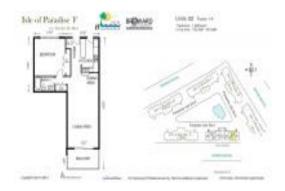

## Unit 402 - Isle of Paradise F

402 - 455 Paradise Isle Blvd, Hallandale Beach, FL, Broward 33009

#### **Unit Information**

 MLS Number:
 A11526934

 Status:
 Active

 Size:
 700 Sq ft.

 Bedrooms:
 1

Full Bathrooms:

Half Bathrooms:

Valuated PPSF: