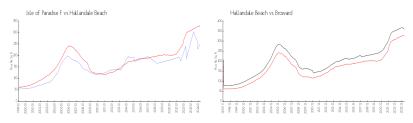

## **Market Information**

Isle of Paradise F: \$250/sq. ft. Hallandale Beach: \$325/sq. ft. Broward: \$325/sq. ft. \$351/sq. ft.